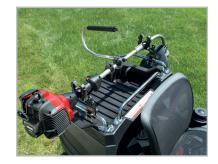

### **String Trimmer / Multi-tool Attachments**

### Cultivator Part #: 1696891

- Aluminium shaft 1" / 2,54 cm square spline.
- Working width 10" / 25 cm or smaller when you take the two outer tines off.
- 12 teeth, 4 tines ø 20 cm.
- Cast aluminium housing.

Extension Pole
Part #: 1696901

### Pole Saw Part #: 1696893

- Aluminium shaft 1" / 2,54 cm square spline.
- Equipped with Oregon<sup>®</sup> guide bar and chain, length 10" / 25 cm.
- Automatic oiler.
- Oil tank.

### Hedge Trimmer Part #: 1696895

- Aluminium shaft 1" / 2,54 cm square spline.
- Cutting length 17" / 43 cm.
- 135° pivoting head.

### Brush Cutter Part #: 1696899

- Aluminium shaft 1" / 2,54 cm square spline.
- Cutting width 10" / 25 cm.
- 3 teeth steel blade.
- Plastic Guard.
- Cast aluminium housing.

7

SMART AND EFFICIENT Load Sensing Technology detects grass cutting conditions and automatically delivers the power needed for the cutting environment. This results in an optimised runtime.