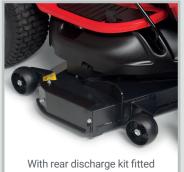

The SPX175 and SPX275 tractors will be delivered by your dealer with either a side or rear discharge configuration kit already fitted. Should you need a different cutting configuration in the future, then you will only need a new kit instead of buying a whole new mower deck or even a new tractor.

## CENTRECUT CONVERTIBLE MOWING TECHNOLOGY

The CentreCut<sup>™</sup> equipped SPX lawn tractors come in a pre-configured side or rear discharge version. With an optional kit you can easily convert to a different mowing configuration if needed.

With the side discharge kit fitted you will have the highest mowing capacity possible. The rear discharge kit comes with a half height mulching baffle and Eliminator<sup>®</sup> blades and provides a perfect balance between mowing capacity and mulching performance. If you mount the optional mulching kit, you will have the best mulching performance.