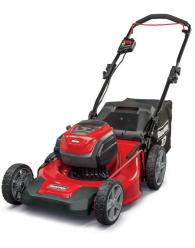

### ESXD19PWM82K

- 82V Max\* Lithium-Ion (2 Ah, 4 Ah or 5 Ah)
- 2x 2 Ah batteries included
- Run time 2 Ah battery: up to 40 min
- Charge time 2 Ah battery: 30 min
- Push
- Cutting width: 46 cm
- Bag capacity: 55 litres

## ESXD19SPWM82K

- 82V Max\* Lithium-Ion (2 Ah, 4 Ah or 5 Ah)
- 2x 2 Ah batteries included
- Run time 2 Ah battery: up to 35 min
- Charge time 2 Ah battery: 30 min
- Self propelled variable speed
- Cutting width: 46 cm
- Bag capacity: 55 litres

## ESXD21SPWM82K

- 82V Max\* Lithium-Ion (2 Ah, 4 Ah or 5 Ah)
- 2x 2 Ah batteries included
- Run time 2 Ah battery: up to 30 min
- Charge time 2 Ah battery: 30 min
- Self propelled variable speed
- Cutting width: 51 cm
- Bag capacity: 60 litres

# CORDLESS LAWN MOWERS