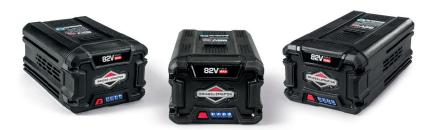

All products are compatible with a 2 Ah, 4 Ah or 5Ah Briggs & Stratton<sup>®</sup> Lithium-Ion Battery\*\*\*. Trim, saw, clip and blow through your garden work with ease.

LIMITED BATTERY/CHARGER WARRANTY\*\*

### 2 Ah, 4 Ah or 5Ah Lithium-Ion Battery

- 82V Max\* Lithium-ion battery technology for consistent power.
- Four charging indicator lights display the level of charge.
- Charging time 2 Ah: 30 Minutes (100%).
- Charging time 4 Ah: 60 Minutes (100%).
- Charging time 5 Ah: 75 Minutes (100%).
- Charges with Briggs & Stratton® Rapid Charging Station.

### BSB2AH82 (2 Ah), BSB4AH82 (4 Ah), BSB5AH82 (5 Ah)