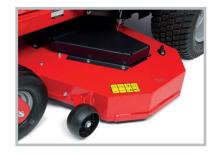

**EASY ENGINE ACCESS** Flip up the cargo bed easily for full access to the engine compartment.

Control panel Ergonomically placed control panel for easy access. With integrated parking brake.

Integrated rear cargo bed on ZT275 Provides on-the-go versatility and convenience for working in the garden.