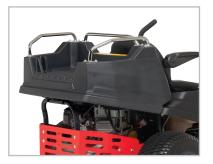

The stylish RPX tractor line up is renowned for delivering a smooth ride for improved user experience. Features include the Tuff-Torq<sup>®</sup> hydrostatic transmission and high comfort ergonomic seating. Additionally each tractor has a well equipped dashboard including hour and fuel meters, cruise control and a maintenance reminder.

All RPX tractors are powered by reliable Briggs & Stratton<sup>®</sup> engines.

These hardworking machines are easy to use and will leave lawns looking great.

**OUTSTANDING DURABILITY** Durable pivoting cast-iron front axle and front wheel ball bearings.

**ERGONOMIC DASHBOARD** The dashboard includes an hour meter, clock and maintenance monitor, fuel meter and RMO switch.

Quality is key. Our hoods are

made out of steel and have

durable steel hinges.

Steel hood

LED Headlights

**STEEL FRONT BUMPER** The steel front bumper adds extra durability to the front-end of the tractor.

Comfortable, mid-back premium seat