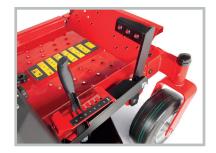

### BRIGGS & STRATTON® ENGINE

The EXi engine provides consistent starting and guarantees durable performance.

Control panel Ergonomically placed control panel for easy access. With integrated parking brake.

**Commercial-style welded steel frame** The ZTX series can withstand even

the roughest terrains.

Foot-assisted mower deck lift No more heavy manual lifting of the mower deck. **Comfortable seat** Adjustable seat with arm rests for optimal ergonomics.