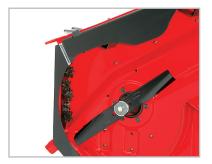

### Large 11 litre fuel tank

Large collector capacity The 350 litre bag features an ergonomic lever to empty the bag without leaving your seat.

User-friendly dashboard

switch and cruise control.

With hour en fuel meter, clock, maintenance reminder. RMO

**RPX** LAWN TRACTORS WITH COLLECTOR

11 litre fuel tank

Large collecting bag The 350 litre bag features an ergonomic lever to empty the bag without leaving your seat.