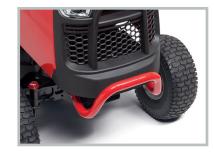

LED Headlights

**STEEL FRONT BUMPER** The steel front bumper adds extra durability to the front-end of the tractor.

Comfortable, mid-back premium seat

Front suspension

Steel hood

LED headlights

The RPX360 features a set of

premium class LED headlights.

**Steel, front bumper** For extra durability.

Quality is key. Our hoods are

made out of steel and have durable steel hinges.

**ERGONOMIC DASHBOARD** With cruise control and RMO (Reverse Mow Option) switch.

LED headlights

Steel, front bumper

For extra durability

These powerful LED headlights light the path.

Steel hood

Quality is key. Our hoods are made out of steel and have

durable steel hindes.

Cruise control

Located conveniently

on the dash board.

**STEEL FRONT BUMPER** The steel front bumper adds extra durability to the front-end of the tractor. (SPX210 only).

SNAPPE

Comfortable, mid-back premium seat