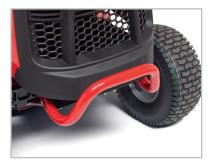

All RPX tractors are powered by reliable Briggs & Stratton<sup>®</sup> engines.

These hardworking machines are easy to use and will leave lawns looking great.

**OUTSTANDING DURABILITY** Durable pivoting cast-iron front axle and front wheel ball bearings.

LED Headlights

**STEEL FRONT BUMPER** The steel front bumper adds extra durability to the front-end of the tractor.

Comfortable, mid-back premium seat