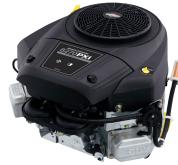

All RPX tractors are powered by reliable Briggs & Stratton<sup>®</sup> engines.

These hardworking machines are easy to use and will leave lawns looking great.

**OUTSTANDING DURABILITY** Durable pivoting cast-iron front axle and front wheel ball bearings.

- Rear suspension

Large 22" rear tyres

Frame hung mower deck with wash port And four support wheels to protect the mower deck on uneven terrain.

**BRIGGS & STRATTON® ENGINE** 

The 8270 PXi V-Twin engine features full pressure lubrication, cartridge style air cleaner and a spin-on oil filter.