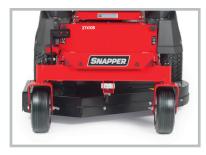

The ZTX105 brings a whole new level of performance to the comprehensive Snapper zero turn range. Designed for maximum garden access, this compact zero turn mower gets to places other zero turns cannot go. It's compact size makes it easy to navigate even the tightest parts of your lawn and takes up less space when in storage.

2023 MODEL UPDATE

ZTX105 WITH REAR DISCHARGE KIT FITTED

**COMPACT DESIGN** With 98 cm total width, the ZTX105 is smallest in class but delivers unparalleled garden access.

**CENTRECUT<sup>™</sup> MOWER DECK** Durable, fabriced steel CentreCut<sup>™</sup> mower deck. Should you need a different cutting configuration in the future, then you will only need a new kit.