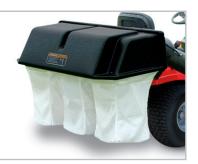

### Large 11 litre fuel tank

Large collector capacity The 350 litre bag features an ergonomic lever to empty the bag without leaving your seat.

User-friendly dashboard

switch and cruise control.

With hour en fuel meter, clock, maintenance reminder. RMO

**RPX** LAWN TRACTORS WITH COLLECTOR

11 litre fuel tank

Large collecting bag The 350 litre bag features an ergonomic lever to empty the bag without leaving your seat.