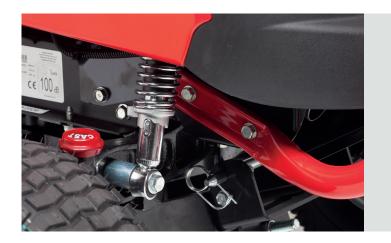

### **SUSPENSION SYSTEM**

The RPX360 lawn tractor is designed with a patented suspension system to deliver the smoothest driving experience.

This system consists of front and rear springs for all round comfort and improves operator comfort by up to 25% depending on grass conditions.

- Rear suspension

Large 22" rear tyres

Frame hung mower deck with wash port And four support wheels to protect the mower deck on uneven terrain.

**BRIGGS & STRATTON® ENGINE** 

The 8270 PXi V-Twin engine features full pressure lubrication, cartridge style air cleaner and a spin-on oil filter.

Front suspension

Steel hood

LED headlights

The RPX360 features a set of

premium class LED headlights.

**Steel, front bumper** For extra durability.

Quality is key. Our hoods are

made out of steel and have durable steel hinges.