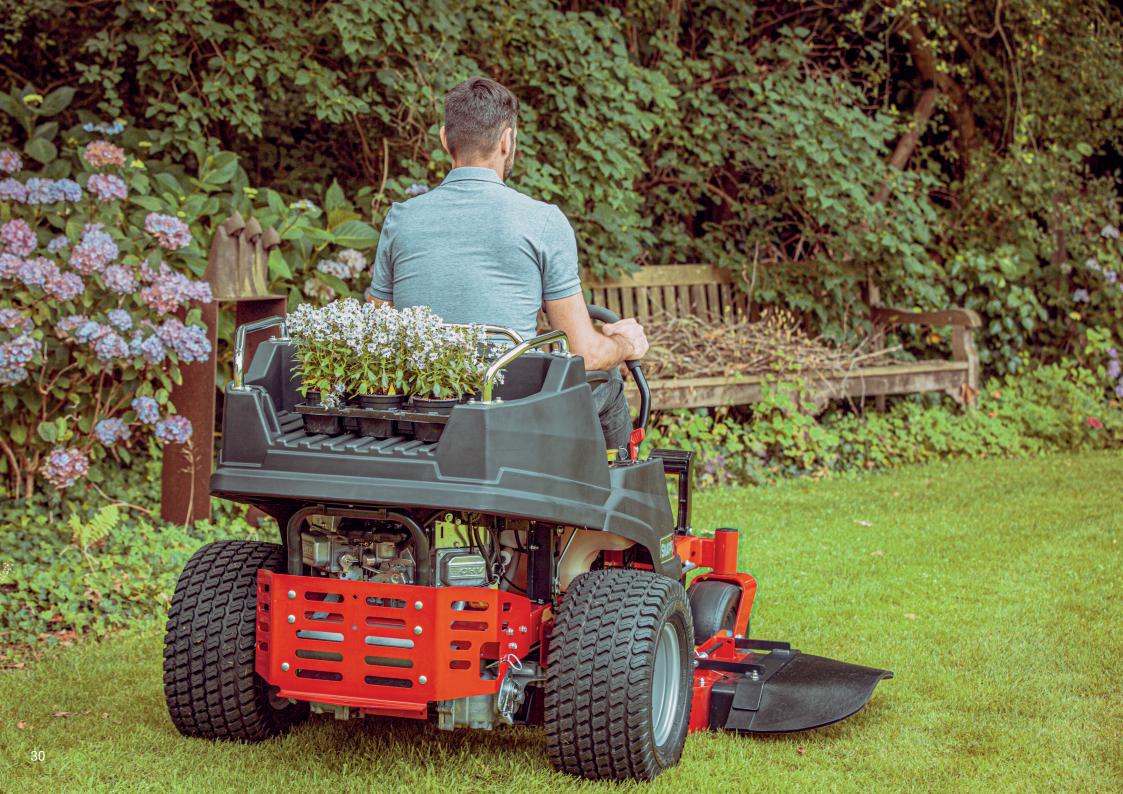

**EASY ENGINE ACCESS** Flip up the cargo bed easily for full access to the engine compartment.

Control panel Ergonomically placed control panel for easy access. With integrated parking brake.

Integrated rear cargo bed on ZT275 Provides on-the-go versatility and convenience for working in the garden.