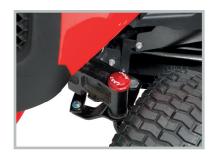

LED Headlights

**STEEL FRONT BUMPER** The steel front bumper adds extra durability to the front-end of the tractor.

Comfortable, mid-back premium seat

Front suspension

Steel hood

LED headlights

The RPX360 features a set of

premium class LED headlights.

**Steel, front bumper** For extra durability.

Quality is key. Our hoods are

made out of steel and have durable steel hinges.