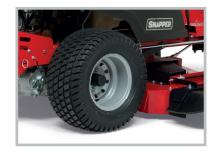

#### Large rear tyres The large 22" tyres provide superior traction in order to protect your turf.

Model Illustrated RPX210

The Snapper RPX360 delivers top of the range performance. This rear discharge tractor is powerful, easy to control, intelligent and comfortable to use. It has been equipped with an exclusive suspension system to ensure the best possible mowing experience.