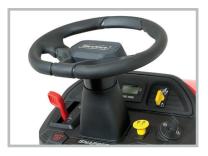

**ERGONOMIC DASHBOARD** The dashboard includes an hour meter, clock and maintenance monitor, fuel meter and RMO switch.

Quality is key. Our hoods are

made out of steel and have

durable steel hinges.

Steel hood

LED Headlights

**STEEL FRONT BUMPER** The steel front bumper adds extra durability to the front-end of the tractor.

Comfortable, mid-back premium seat

**ERGONOMIC DASHBOARD** With cruise control and RMO (Reverse Mow Option) switch.

LED headlights

Steel, front bumper

For extra durability

These powerful LED headlights light the path.

Steel hood

Quality is key. Our hoods are made out of steel and have

durable steel hindes.

Cruise control

Located conveniently

on the dash board.

**STEEL FRONT BUMPER** The steel front bumper adds extra durability to the front-end of the tractor. (SPX210 only).

SNAPPE

Comfortable, mid-back premium seat