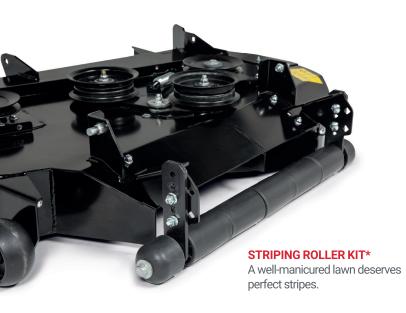

•           1697101         16973373A           1697133         •           1687855YP         •           1687856YP         •           1697104         •           5601305         •           5601306         •           1697535         1697535           1697535         1697536 | 2692024         2691924         2691925           1697524         1697447         1697449           84008240         84007258         84007244           1697408A         •         •           1697133         •         •           1687855YP         •         •           1687856YP         •         •           1697104         •         •           5601305         •         •           5601306         •         •           1697535         1697535         1697536           1697535         1697536         1697536 |





SERVICE JACK

For easy maintenance access to the underside of the mowing deck.





Mulching Kit Converts easily to a mulching deck.



**Tyre Chains** For use on slippery surfaces.



**Dozer Blade** Great for clearing paths.



Twin Bag Collector Bag your clippings on a Side Discharge mower.



Triple Bag Collector Bag your clippings on a Side Discharge mower.



Rhino Grip Set Easily mount additional garden tools on your zero turn.



Front Bumper Adds extra durability to the front-end of the tractor.



Light Kit Two LED headlights for all round mowing.



Cargo Bed Extend your zero turn's functionality by adding a cargo bed\*.

## ACCESSORIES



Snapper, a Briggs & Stratton<sup>®</sup> brand, manufactures a wide variety of outdoor power equipment, lawn tractors and zero turn mowers