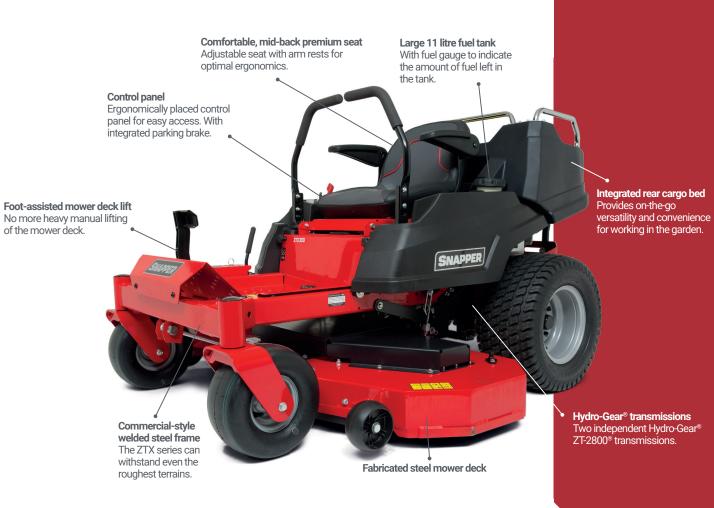

The stylish RPX tractor line up is renowned for delivering a smooth ride for improved user experience. Features include the Tuff-Torq<sup>®</sup> hydrostatic transmission and high comfort ergonomic seating. Additionally each tractor has a well equipped dashboard including hour and fuel meters, cruise control and a maintenance reminder.

All RPX tractors are powered by reliable Briggs & Stratton<sup>®</sup> engines.

These hardworking machines are easy to use and will leave lawns looking great.

**OUTSTANDING DURABILITY** Durable pivoting cast-iron front axle and front wheel ball bearings.

**ERGONOMIC DASHBOARD** The dashboard includes an hour meter, clock and maintenance monitor, fuel meter and RMO switch.

Quality is key. Our hoods are

made out of steel and have

durable steel hinges.

Steel hood

LED Headlights

**STEEL FRONT BUMPER** The steel front bumper adds extra durability to the front-end of the tractor.

Comfortable, mid-back premium seat

Cruise control

Cast-iron front axle The cast-iron pivoting front axle smoothly tracks over rough terrain for an even cut. The front wheels have ball bearings.

Frame hung mower deck with wash port And support wheels to protect the mower deck on uneven terrain.

### Large 11 litre fuel tank

Large collector capacity The 350 litre bag features an ergonomic lever to empty the bag without leaving your seat.

#### Large rear tyres The large 22" tyres provide superior traction in order to protect your turf.

Model Illustrated RPX210

The Snapper RPX360 delivers top of the range performance. This rear discharge tractor is powerful, easy to control, intelligent and comfortable to use. It has been equipped with an exclusive suspension system to ensure the best possible mowing experience.