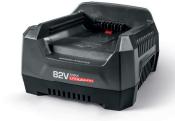

### Rapid Battery Charging Station EBSRC82

- Charges Briggs & Stratton<sup>®</sup> 82V Max\*
   2 Ah, 4 Ah and 5Ah Lithium-ion batteries.
- Blue indicator lights display
- charging level diagnostics.