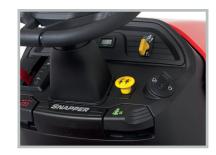

**ERGONOMIC DASHBOARD** The dashboard includes an hour meter, clock and maintenance monitor, fuel meter and RMO switch.

Quality is key. Our hoods are

made out of steel and have

durable steel hinges.

Steel hood

**ERGONOMIC DASHBOARD** With cruise control and RMO (Reverse Mow Option) switch.

LED headlights

Steel, front bumper

For extra durability

These powerful LED headlights light the path.

Steel hood

Quality is key. Our hoods are made out of steel and have

durable steel hindes.

Cruise control

Located conveniently

on the dash board.

**STEEL FRONT BUMPER** The steel front bumper adds extra durability to the front-end of the tractor. (SPX210 only).

SNAPPE

Comfortable, mid-back premium seat