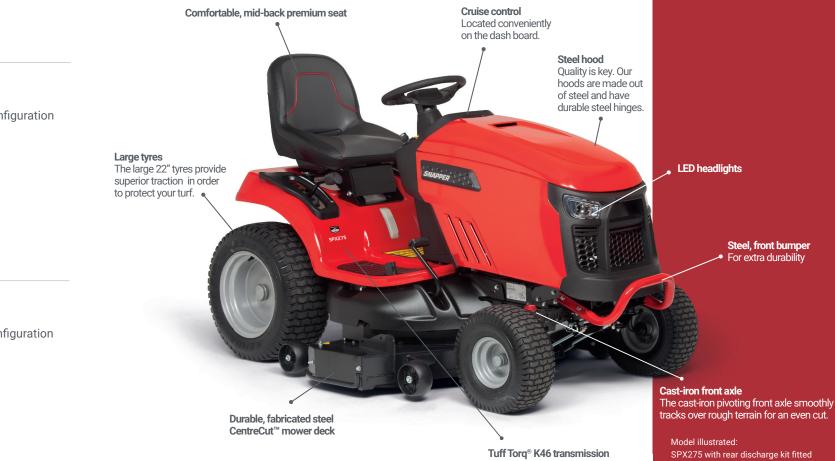

**ERGONOMIC DASHBOARD** The dashboard includes an hour meter, clock and maintenance monitor, fuel meter and RMO switch.

Quality is key. Our hoods are

made out of steel and have

durable steel hinges.

Steel hood

LED Headlights

**STEEL FRONT BUMPER** The steel front bumper adds extra durability to the front-end of the tractor.

Comfortable, mid-back premium seat

Cruise control

Cast-iron front axle The cast-iron pivoting front axle smoothly tracks over rough terrain for an even cut. The front wheels have ball bearings.

Frame hung mower deck with wash port And support wheels to protect the mower deck on uneven terrain.

Tuff Torq<sup>®</sup> K46 transmission

Comfortable, mid-back premium seat

The highly successful Snapper SPX<sup>™</sup> tractor range includes a comprehensive range of four models. Each model comes packed with innovative features.

Cast-iron front axle The cast-iron pivoting front axle smoothly tracks over rough terrain for an even cut.

Tuff Torq<sup>®</sup> K46 transmission

**Rigid steel mower decks with wash port** And four support wheels to protect the mower deck on uneven terrain.