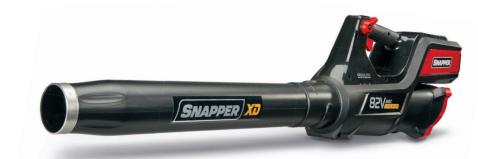

### Leaf Blower SXDBL82

- 750 Watt high efficiency brushless engine.
- 201 km/h air speed; 14,2 m<sup>3</sup>/min air volume\*\*.
- Up to 40 minutes\* run time (Fully charged 2 Ah battery).
- Infinite speed control maintains desired airflow at any speed.
- Stable, anti-tip base design.
- Metal tube bump/scrape protecting end ring.
- Comfortable, ergonomic rubber handle and touch points.