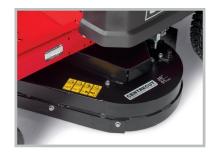

2023 MODEL UPDATE

ZTX105 WITH REAR DISCHARGE KIT FITTED

**COMPACT DESIGN** With 98 cm total width, the ZTX105 is smallest in class but delivers unparalleled garden access.

**CENTRECUT<sup>™</sup> MOWER DECK** Durable, fabriced steel CentreCut<sup>™</sup> mower deck. Should you need a different cutting configuration in the future, then you will only need a new kit.

**FOOT-ASSISTED MOWER DECK LIFT** Adjust the cutting height conveniently in 7 steps ranging from 38 to 110 mm. ZTX ZERO TURN

**MOWERS** 