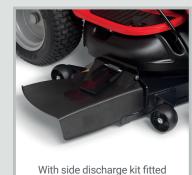

The SPX175 and SPX275 tractors will be delivered by your dealer with either a side or rear discharge configuration kit already fitted. Should you need a different cutting configuration in the future, then you will only need a new kit instead of buying a whole new mower deck or even a new tractor.

## CENTRECUT CONVERTIBLE MOWING TECHNOLOGY

The CentreCut<sup>™</sup> equipped SPX lawn tractors come in a pre-configured side or rear discharge version. With an optional kit you can easily convert to a different mowing configuration if needed.

With the side discharge kit fitted you will have the highest mowing capacity possible. The rear discharge kit comes with a half height mulching baffle and Eliminator<sup>®</sup> blades and provides a perfect balance between mowing capacity and mulching performance. If you mount the optional mulching kit, you will have the best mulching performance.