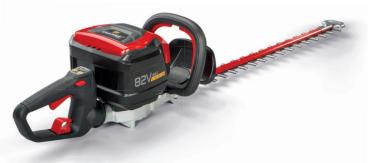

### Hedge Trimmer SXDHT82

- 800 Watt high efficiency brushless engine.
- 26" / 66 cm high grade steel alloy blades.
- Up to 90 minutes\* run time (Fully charged 2 Ah battery). .
- Innovative 180° rotating handle locks in increments of 45° for easy . angled operation.
- Unique blade reverse function helps remove jams effortlessly. .
- Cast metal tip for bump protection. .
- Comfortable, ergonomic rubber handle and touch points. .