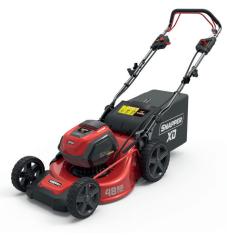

### ESXD19PWM82K

- 82V Max\* Lithium-Ion (2 Ah, 4 Ah or 5 Ah)
- 2x 2 Ah batteries included
- Run time 2 Ah battery: up to 40 min
- Charge time 2 Ah battery: 30 min
- Push
- Cutting width: 46 cm
- Bag capacity: 55 litres

## ESXD19SPWM82K

- 82V Max\* Lithium-Ion (2 Ah, 4 Ah or 5 Ah)
- 2x 2 Ah batteries included
- Run time 2 Ah battery: up to 35 min
- Charge time 2 Ah battery: 30 min
- Self propelled variable speed
- Cutting width: 46 cm
- Bag capacity: 55 litres

## ESXD21SPWM82K

- 82V Max\* Lithium-Ion (2 Ah, 4 Ah or 5 Ah)
- 2x 2 Ah batteries included
- Run time 2 Ah battery: up to 30 min
- Charge time 2 Ah battery: 30 min
- Self propelled variable speed
- Cutting width: 51 cm
- Bag capacity: 60 litres

# CORDLESS LAWN MOWERS