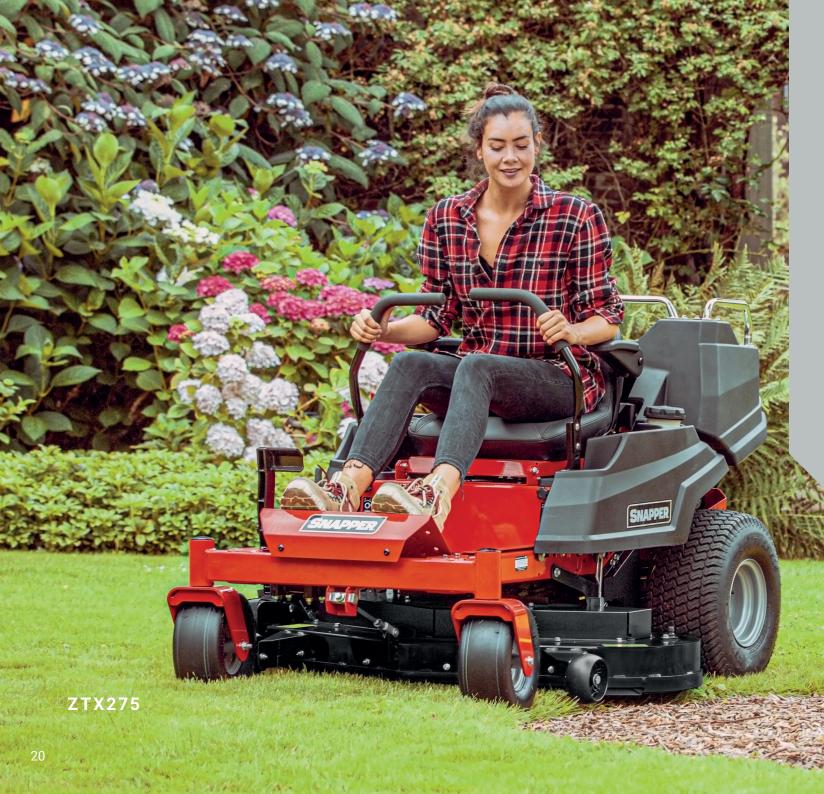

## ZTX275

- Briggs & Stratton 8240 PXi V-Twin
- 122 cm cutting width
- Hydro-Gear® EZT® transmissions
- Available in side or rear discharge configuration
- Forward speed: 0 11,0 km/h
- Reverse speed: 0 4,0 km/h
- Tyres front/rear: 11 x 6" / 20 x 8"
- Cargo bed included
- Mid-back, premium seat
- Warranty: 3-year limited

Hydro-Gear® EZT®

Durable, fabricated steel CentreCut<sup>™</sup> mower deck

Comfortable, mid-back premium seat on ZTX275 Adjustable seat with arm rests for optimal ergonomics.