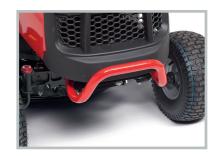

LED Headlights

**STEEL FRONT BUMPER** The steel front bumper adds extra durability to the front-end of the tractor.

Comfortable, mid-back premium seat

Front suspension

Steel hood

LED headlights

The RPX360 features a set of

premium class LED headlights.

**Steel, front bumper** For extra durability.

Quality is key. Our hoods are

made out of steel and have durable steel hinges.