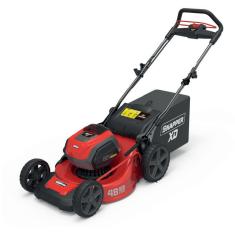

### ESXD19PWM82K

- 82V Max\* Lithium-Ion (2 Ah, 4 Ah or 5 Ah)
- 2x 2 Ah batteries included
- Run time 2 Ah battery: up to 40 min
- Charge time 2 Ah battery: 30 min
- Push
- Cutting width: 46 cm
- Bag capacity: 55 litres

## ESXD19SPWM82K

- 82V Max\* Lithium-Ion (2 Ah, 4 Ah or 5 Ah)
- 2x 2 Ah batteries included
- Run time 2 Ah battery: up to 35 min
- Charge time 2 Ah battery: 30 min
- Self propelled variable speed
- Cutting width: 46 cm
- Bag capacity: 55 litres

## ESXD21SPWM82K

- 82V Max\* Lithium-Ion (2 Ah, 4 Ah or 5 Ah)
- 2x 2 Ah batteries included
- Run time 2 Ah battery: up to 30 min
- Charge time 2 Ah battery: 30 min
- Self propelled variable speed
- Cutting width: 51 cm
- Bag capacity: 60 litres

# CORDLESS LAWN MOWERS