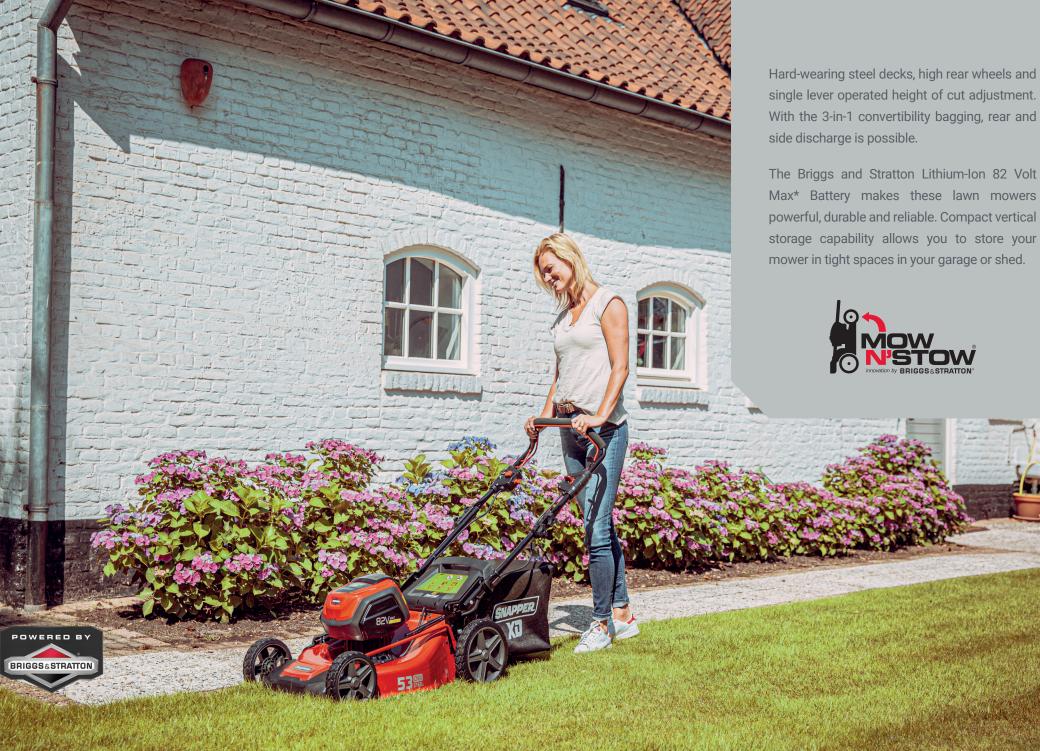

# **One Battery, Multiple Tools.**

The Snapper XD 82 Volt Max\* Lawn and Garden System powered by Briggs & Stratton offers powerful, durable and reliable battery powered tools that deliver on performance. The product range consists of walk behind mowers, handheld tools and a utility cart.

All products are compatible with a 2 Ah, 4 Ah or 5Ah Briggs & Stratton<sup>®</sup> Lithium-Ion Battery\*\*\*. Trim, saw, clip and blow through your garden work with ease.

LIMITED BATTERY/CHARGER WARRANTY\*\*

### ESXD19PWM82K

- 82V Max\* Lithium-Ion (2 Ah, 4 Ah or 5 Ah)
- 2x 2 Ah batteries included
- Run time 2 Ah battery: up to 40 min
- Charge time 2 Ah battery: 30 min
- Push
- Cutting width: 46 cm
- Bag capacity: 55 litres

## ESXD19SPWM82K

- 82V Max\* Lithium-Ion (2 Ah, 4 Ah or 5 Ah)
- 2x 2 Ah batteries included
- Run time 2 Ah battery: up to 35 min
- Charge time 2 Ah battery: 30 min
- Self propelled variable speed
- Cutting width: 46 cm
- Bag capacity: 55 litres

## ESXD21SPWM82K

- 82V Max\* Lithium-Ion (2 Ah, 4 Ah or 5 Ah)
- 2x 2 Ah batteries included
- Run time 2 Ah battery: up to 30 min
- Charge time 2 Ah battery: 30 min
- Self propelled variable speed
- Cutting width: 51 cm
- Bag capacity: 60 litres