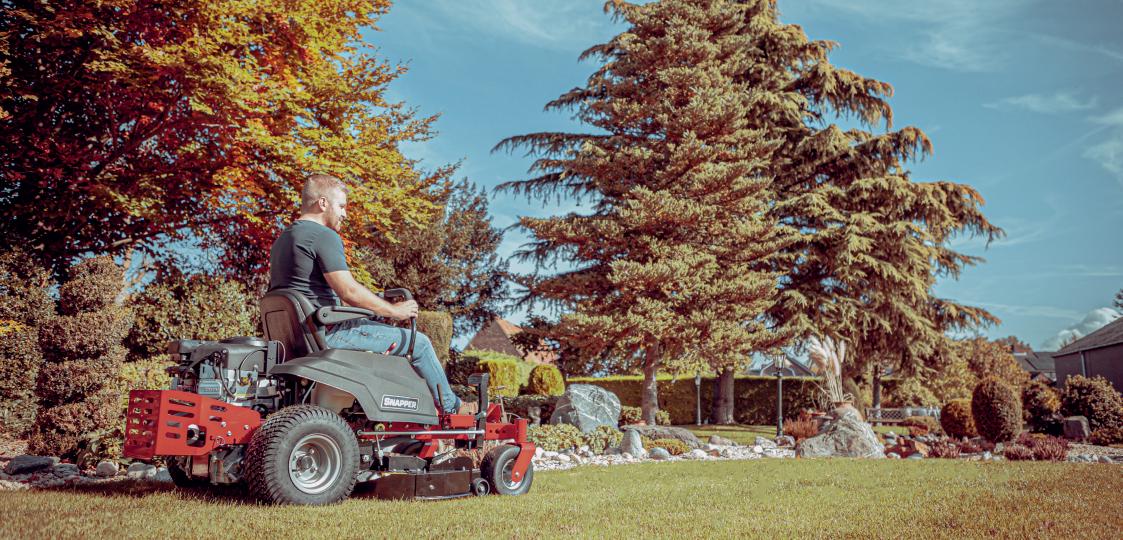

The ZTX105 brings a whole new level of performance to the comprehensive Snapper zero turn range. Designed for maximum garden access, this compact zero turn mower gets to places other zero turns cannot go. It's compact size makes it easy to navigate even the tightest parts of your lawn and takes up less space when in storage.

2023 MODEL UPDATE

ZTX105 WITH REAR DISCHARGE KIT FITTED

**COMPACT DESIGN** With 98 cm total width, the ZTX105 is smallest in class but delivers unparalleled garden access.

**CENTRECUT<sup>™</sup> MOWER DECK** Durable, fabriced steel CentreCut<sup>™</sup> mower deck. Should you need a different cutting configuration in the future, then you will only need a new kit.