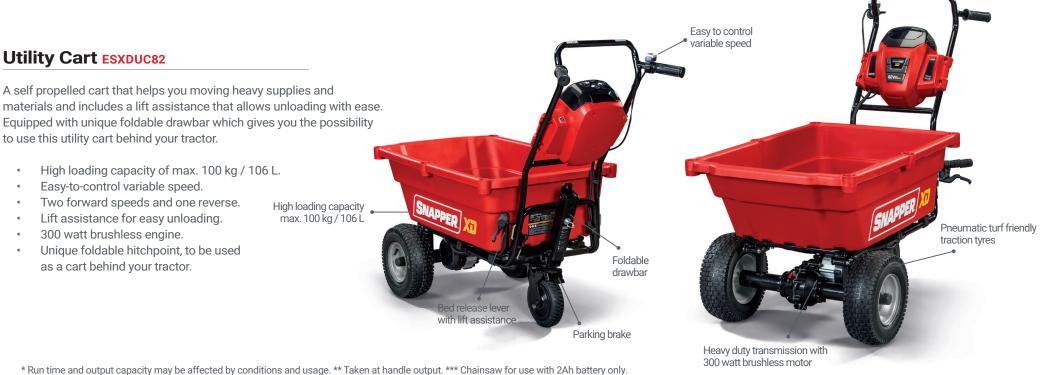

# **One Battery, Multiple Tools.**

The Snapper XD 82 Volt Max\* Lawn and Garden System powered by Briggs & Stratton offers powerful, durable and reliable battery powered tools that deliver on performance. The product range consists of walk behind mowers, handheld tools and a utility cart.

All products are compatible with a 2 Ah, 4 Ah or 5Ah Briggs & Stratton<sup>®</sup> Lithium-Ion Battery\*\*\*. Trim, saw, clip and blow through your garden work with ease.

LIMITED BATTERY/CHARGER WARRANTY\*\*