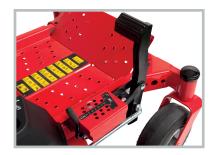

### BRIGGS & STRATTON® ENGINE

The EXi engine provides consistent starting and guarantees durable performance.

Control panel Ergonomically placed control panel for easy access. With integrated parking brake.

**Commercial-style welded steel frame** The ZTX series can withstand even

the roughest terrains.

Foot-assisted mower deck lift No more heavy manual lifting of the mower deck. **Comfortable seat** Adjustable seat with arm rests for optimal ergonomics.