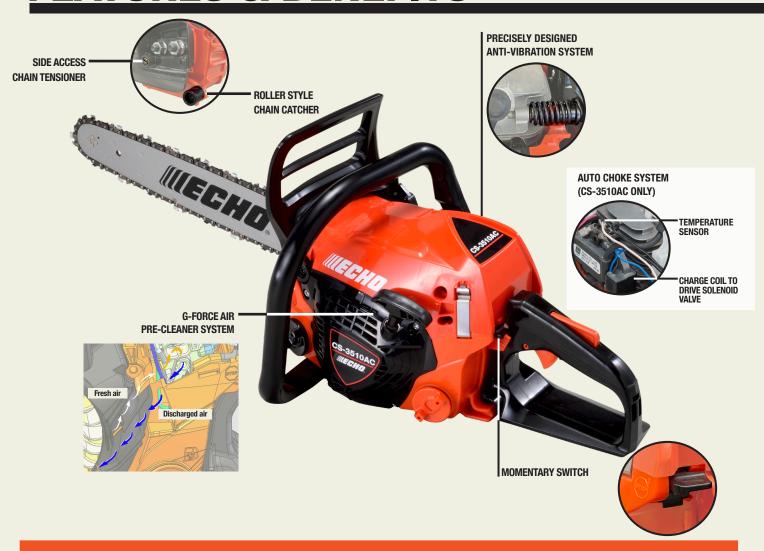

// Precisely designed anti-vibration system for well-controlled vibration level and excellent maneuverability / operator comfort.

#### <ECHO AUTO CHOKE SYSTEM (CS-3510AC ONLY)>

// Auto choke solenoid valve at carburetor controls amount of fuel depending on the engine temperature.

// No choke lever activation is required.

// Engine start with primary pump and recoil starter gets to

// Automated system ensures optimal fuel supply and no risk of carburetor flooding.

### **<USER-FRIENDLY FEATURES>**

// Momentary switch for quick and easy engine restart.

// ES-Start for reduced effort starting.

// Transparent fuel tank for easy level checks.

// Side access chain tensioner for quick chain adjustment.

// Automatic clutch-driven oiler to keep chain lubricated and to hold chain oil discharge while idling.

// G-FORCE Engine Air Pre-Cleaner reduces engine exposure to dirt and debris for less maintenance and longer life.

// Icing plug for improved acceleration in cold conditions.

// Roller style chain catcher.

Specifications, descriptions, and illustrative materials in this literature are as accurate as known at the time of publication, but are subject to change without notice.