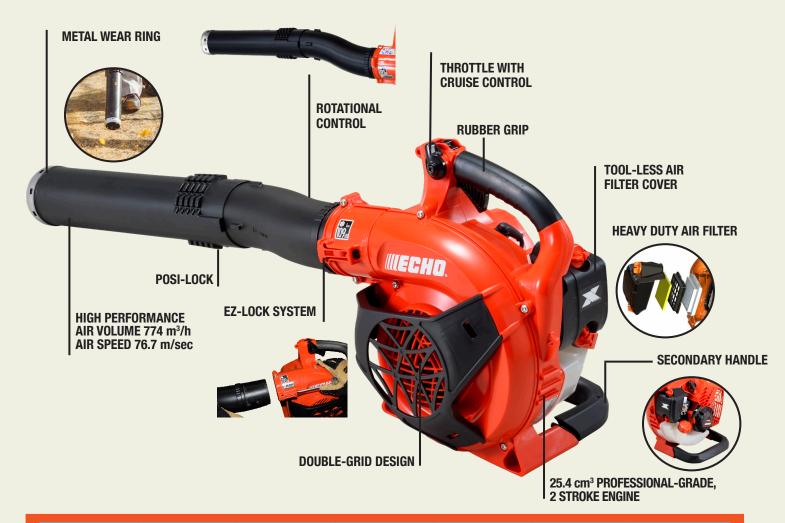

### <hIGH PERFORMANCE: GREAT BLOWING AND LIGHTWEIGHT>

// 25.4 cm³ professional-grade, 2 stroke engine provides greater blowing to get your job done faster.

// High amount of air volume and faster air speed dislodge debris such as sticks and wood chips that are buried in the grass and move it along.

- // Lightweight reduces operator fatigue.
- // Metal wear ring protects pipe from damage.

### <EASE OF USE>

- // Tool-less air filter cover for easy access.
- // Double-grid design reduces intake clogging and provides more consistent unit performance.
- // Secondary handle improves maneuverability and comfort.

#### <ERGONOMIC OPERATION>

- // Rotational control design reduces gyro effect on user's wrist for operator comfort.
- // Throttle with cruise control allows operator to lock throttle at a variety of settings.
- // Shoulder harness attachment points allow use of shoulder harness to support weight of unit and reduce
- // Rubber grip and counter weight for increased comfort and reduced vibration.
- // Heavy duty air filter pleated paper main filter plus foam prefilter for performance in dusty conditions.