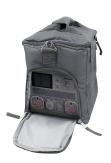

## HYUNDAI CBB5830-1 **POWER STATION CARRY BAG**

Keep your HYUNDAI HPS300 & HPS600 power station safe during transportation and out of the elements with a sturdy carry case. Features a shoulder strap for carrying and buckles for securing as well as carry handles and accessory pockets

| Weather<br>Resistant | Side<br>Pocket |  | Padded<br>Interior |  | Shoulder<br>Strap &<br>Carry<br>Handle |
|----------------------|----------------|--|--------------------|--|----------------------------------------|
|----------------------|----------------|--|--------------------|--|----------------------------------------|