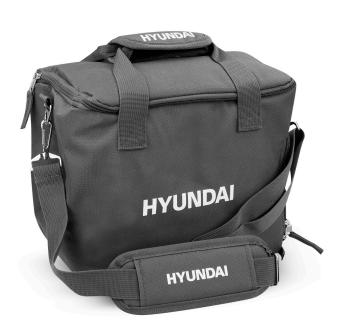

## HYUNDAI CBB5830-1 **POWER STATION CARRY BAG**

Keep your HYUNDAI HPS300 & HPS600 power station safe during transportation and out of the elements with a sturdy carry case. Features a shoulder strap for carrying and buckles for securing as well as carry handles and accessory pockets

| Weather<br>Resistant | Side<br>Pocket |  | Padded<br>Interior |  | Shoulder<br>Strap &<br>Carry<br>Handle |
|----------------------|----------------|--|--------------------|--|----------------------------------------|
|----------------------|----------------|--|--------------------|--|----------------------------------------|