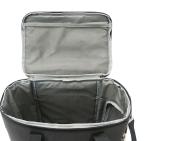

## HYUNDAI CBB5830-1 **POWER STATION CARRY BAG**

Keep your HYUNDAI HPS300 & HPS600 power station safe during transportation and out of the elements with a sturdy carry case. Features a shoulder strap for carrying and buckles for securing as well as carry handles and accessory pockets

| Weather<br>Resistant | Side<br>Pocket |  | Padded<br>Interior |  | Shoulder<br>Strap &<br>Carry<br>Handle |
|----------------------|----------------|--|--------------------|--|----------------------------------------|
|----------------------|----------------|--|--------------------|--|----------------------------------------|