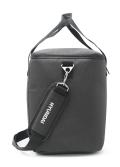

## HYUNDAI CBB5830-1 **POWER STATION CARRY BAG**

Keep your HYUNDAI HPS300 & HPS600 power station safe during transportation and out of the elements with a sturdy carry case. Features a shoulder strap for carrying and buckles for securing as well as carry handles and accessory pockets

| Weather<br>Resistant | Side<br>Pocket |  | Padded<br>Interior |  | Shoulder<br>Strap &<br>Carry<br>Handle |
|----------------------|----------------|--|--------------------|--|----------------------------------------|
|----------------------|----------------|--|--------------------|--|----------------------------------------|