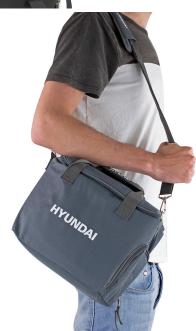

## HYUNDAI CBB5830-1 **POWER STATION CARRY BAG**

Keep your HYUNDAI HPS300 & HPS600 power station safe during transportation and out of the elements with a sturdy carry case. Features a shoulder strap for carrying and buckles for securing as well as carry handles and accessory pockets