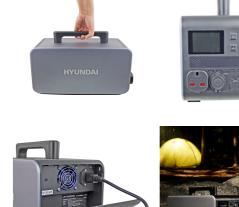

## **HYUNDAI HPS-1100 PORTABLE POWER STATION**

- Power & recharge lights, laptops, tablets, phones & usb gadgets.
- Silent & zero emissions rechargeable lithium-ion battery powered generator.
- Perfect companion for camping, emergency backup, driving tours, travel, fishing & home use.
- Built in LCD display (battery level indicator, output watts, AC/DC ON/OFF indicator(s) & charging time).
- Various power ports (USB, AC & 12V).
- Short circuit, over current, over voltage, under voltage, overload & overheat protection.
- Vehicle jump starter capabilities\*
- 1 Year Hyundai Warranty.