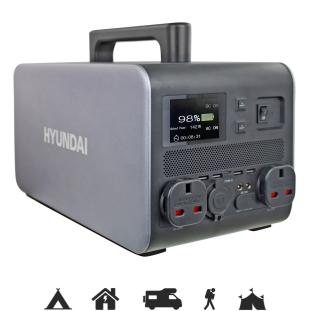

## **HYUNDAI HPS-1100 PORTABLE POWER STATION**

- Power & recharge lights, laptops, tablets, phones & usb gadgets.
- Silent & zero emissions rechargeable lithium-ion battery powered generator.
- Perfect companion for camping, emergency backup, driving tours, travel, fishing & home use.
- Built in LCD display (battery level indicator, output watts, AC/DC ON/OFF indicator(s) & charging time).
- Various power ports (USB, AC & 12V).
- Short circuit, over current, over voltage, under voltage, overload & overheat protection.
- Vehicle jump starter capabilities\*
- 1 Year Hyundai Warranty.

## **Specifications**

| Model                 | HPS-1100                     |
|-----------------------|------------------------------|
| Capacity              | 10.8V, 100Ah                 |
| Battery Type          | Rechargeable Li-ion          |
|                       | Battery                      |
| AC Output             | Pure Sine Wave               |
|                       | Output,1000W, 2000W          |
| DC Output             | 4*USB, 1*TYPE-C, 2*DC,       |
|                       | 1* Car Cigarette Lighter, 1* |
|                       | Car Jump Starter             |
| Charging Power        | AC Charging : 100V-240V,     |
|                       | 50/60Hz, 60W Solar           |
|                       | Charging: 5-24V, 30W Max     |
| Operation Temperature | -10~40C                      |
| Dimensions (LXWXH)    | 250x190x230mm                |
| Weight                | 13kg                         |
|                       | C C                          |
|                       |                              |