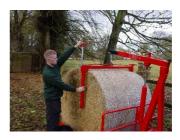

## **OPERATION**

Step 1. With the wooden base removed, reverse carrier to the bale

Step 2. Remove the two bale lifting pins

Step 3. Insert the pins into the centre of the bale from both sides

Step 4. Pump the crane to lift the bale