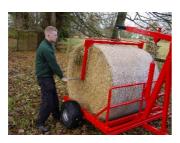

## **OPERATION**

Step 1. With the wooden base removed, reverse carrier to the bale

Step 2. Remove the two bale lifting pins

Step 3. Insert the pins into the centre of the bale from both sides

Step 4. Pump the crane to lift the bale

Step 5. Replace the wooden base into frame under bale

Step 6. Lower bale to floor of trailer before moving