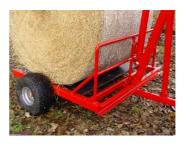

## **SPECIFICATIONS**

| Overall width                | 2000mm (80")             |
|------------------------------|--------------------------|
| Overall Length (inc tow bar) | 2400mm (96")             |
| Unladen Weight               | 200kg                    |
| Carrying Capacity            | 1000kg                   |
| Wheel Size                   | 20x10-8.4 stud pneumatic |
| Lifting jib                  | Hydraulic manual pump    |
| Tow Hitch                    | 50mm Ball hitch          |