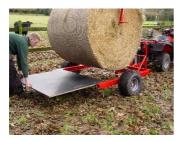

## **OPERATION**

Step 1. With the wooden base removed, reverse carrier to the bale

Step 2. Remove the two bale lifting pins

Step 3. Insert the pins into the centre of the bale from both sides

Step 4. Pump the crane to lift the bale

Step 5. Replace the wooden base into frame under bale

Step 6. Lower bale to floor of trailer before moving