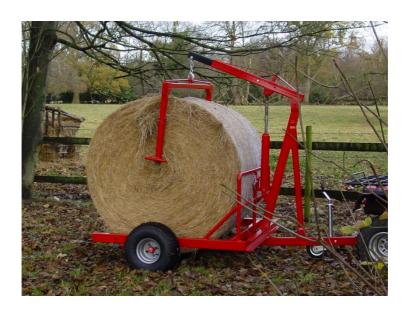

#### DESCRIPTION

The Big Bale Transporter will pick up a large bale ready to be transported to the required site. The large low ground pressure wheels will allow the unit to be towed over unfriendly ground.

## **SPECIFICATIONS**

| Overall width                | 2000mm (80")             |
|------------------------------|--------------------------|
| Overall Length (inc tow bar) | 2400mm (96")             |
| Unladen Weight               | 200kg                    |
| Carrying Capacity            | 1000kg                   |
| Wheel Size                   | 20x10-8.4 stud pneumatic |
| Lifting jib                  | Hydraulic manual pump    |
| Tow Hitch                    | 50mm Ball hitch          |