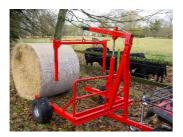

## **OPERATION**

Step 1. With the wooden base removed, reverse carrier to the bale

Step 2. Remove the two bale lifting pins

Step 3. Insert the pins into the centre of the bale from both sides

Step 4. Pump the crane to lift the bale

Step 5. Replace the wooden base into frame under bale

Step 6. Lower bale to floor of trailer before moving