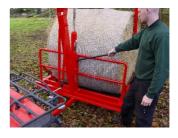

#### DESCRIPTION

The Big Bale Transporter will pick up a large bale ready to be transported to the required site. The large low ground pressure wheels will allow the unit to be towed over unfriendly ground.

## **OPERATION**

Step 1. With the wooden base removed, reverse carrier to the bale

Step 2. Remove the two bale lifting pins

Step 3. Insert the pins into the centre of the bale from both sides

Step 4. Pump the crane to lift the bale